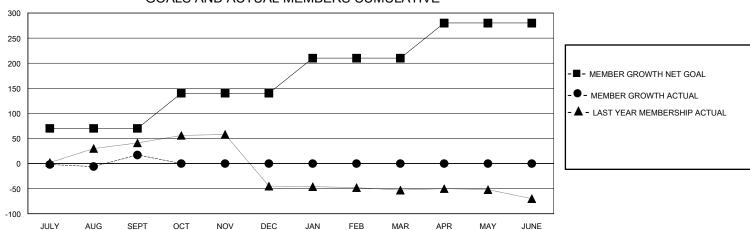

## GOALS AND ACTUAL MEMBERS CUMULATIVE

| DROPPED CLUBS: 3  DROPPED MEMBERS |     | 24 CLUBS OF 65 ADDED 1 OR MORE<br>NEW MEMBERS | GENDER DISTRIBUTION  MALE 816 (51.39%)  FEMALE 769 (48.43%) |  |  |
|-----------------------------------|-----|-----------------------------------------------|-------------------------------------------------------------|--|--|
| DECEASED                          | 2   | CLICK HERE FOR CUMULATIVE                     | TOTAL FAMILY UNIT MEMBERS                                   |  |  |
| CLUB CANCELLED                    | 34  | MEMBERSHIP DATA                               | FAMILY MEMBERS PAYING HALF                                  |  |  |
| OTHER                             | 74  |                                               |                                                             |  |  |
| TOTAL                             | 110 |                                               |                                                             |  |  |

## District 4 L2

GMT: LOCATION CALIFORNIA GMT CA

| CIVIT.        |               | LOC         | // (I I O I ( O / ( E / I O / ) |                       |                         |                         | CIVIT Of C                                         |
|---------------|---------------|-------------|---------------------------------|-----------------------|-------------------------|-------------------------|----------------------------------------------------|
|               | Club          | os          |                                 | Members               |                         |                         |                                                    |
|               | RESULTS FOR   | R 2024-2025 |                                 | RESULTS FOR 2024-2025 |                         |                         |                                                    |
| QUARTER       | NEW CLUB GOAL | NEW CLUBS   | DROPPED CLUBS                   | QUARTER MEN           | IBER GROWTH NET<br>GOAL | MEMBER GROWTH<br>ACTUAL | DROPPED<br>MEMBERS ACTUAL<br>(including transfers) |
| JULY/AUG/SEPT | 1             | 1           | 1                               | JULY/AUG/SEPT         | 70                      | 127                     | 82                                                 |
| OCT/NOV/DEC   | 0             | 0           | 2                               | OCT/NOV/DEC           | 70                      | 14                      | 28                                                 |
| JAN/FEB/MAR   | 1             | 0           | 0                               | JAN/FEB/MAR           | 70                      | 0                       | 0                                                  |
| APR/MAY/JUNE  | 1             | 0           | 0                               | APR/MAY/JUNE          | 70                      | 0                       | 0                                                  |