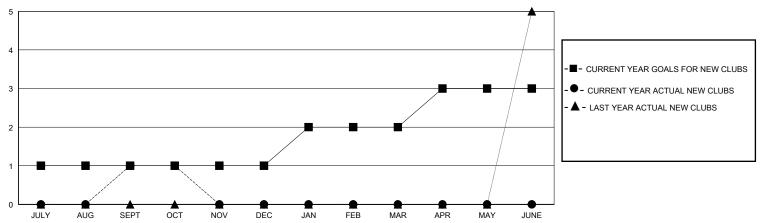

## GOALS AND ACTUAL NEW CLUBS CUMULATIVE

## District 4 L2

GMT: LOCATION CALIFORNIA GMT CA

| CIVIT.        |               | LOC         | // (I I O I ( O / ( E / I O / ) |                       |                         |                         | CIVIT Of C                                         |
|---------------|---------------|-------------|---------------------------------|-----------------------|-------------------------|-------------------------|----------------------------------------------------|
|               | Club          | os          |                                 | Members               |                         |                         |                                                    |
|               | RESULTS FOR   | R 2024-2025 |                                 | RESULTS FOR 2024-2025 |                         |                         |                                                    |
| QUARTER       | NEW CLUB GOAL | NEW CLUBS   | DROPPED CLUBS                   | QUARTER MEN           | IBER GROWTH NET<br>GOAL | MEMBER GROWTH<br>ACTUAL | DROPPED<br>MEMBERS ACTUAL<br>(including transfers) |
| JULY/AUG/SEPT | 1             | 1           | 1                               | JULY/AUG/SEPT         | 70                      | 127                     | 82                                                 |
| OCT/NOV/DEC   | 0             | 0           | 2                               | OCT/NOV/DEC           | 70                      | 14                      | 28                                                 |
| JAN/FEB/MAR   | 1             | 0           | 0                               | JAN/FEB/MAR           | 70                      | 0                       | 0                                                  |
| APR/MAY/JUNE  | 1             | 0           | 0                               | APR/MAY/JUNE          | 70                      | 0                       | 0                                                  |